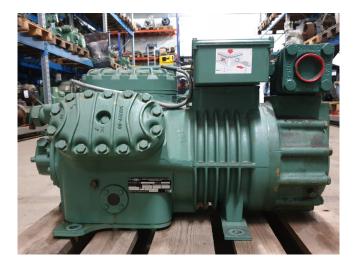

### Bitzer 6H-35.2

#### Used Bitzer 6H-35.2

Used Bitzer 6H-35.2 semi-hermetic reciprocating compressor on Freon with a sight glass. The compressor has a displacement of 110,5 m<sup>3</sup>/h. \*Why choose for HOSBV? Were not only the largest used refrigeration specialist in Europe, but also, we deliver all equipment including an extensive test, warranty and industrial cleaning. \*Optional we can also perform a new paint job and arrange the logistics.