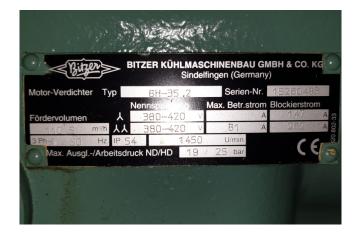

### **Specifications**

| Brand             | Bitzer         |
|-------------------|----------------|
| Туре              | 6H-35.2        |
| Refrigerant       | Freon          |
| kW at 0ºC/+40ºC   | 89,3           |
| kW at -5°C/+40°C  | 74,1           |
| kW at -10ºC/+40ºC | 61,0           |
| kW at -20ºC/+40ºC | 39,6           |
| kW at -30ºC/+40ºC | 23,8           |
| kW at -40ºC/+40ºC | 12,5           |
| Capacity Control  | 1              |
| Sight Glass       | 1              |
| m3 / h            | 110,5          |
| Weight in kg.     | 235            |
| Sizes             | 780x530x440 mm |
|                   | (LxWxH)        |
| Stock             | 1              |