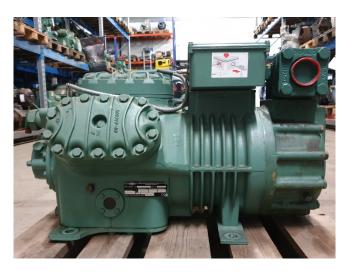

### Bitzer 6H-35.2

#### Used Bitzer 6H-35.2

Used Bitzer 6H-35.2 semi-hermetic reciprocating compressor on Freon with a sight glass. The compressor has a displacement of 110,5 m<sup>3</sup>/h. \*Why choose for HOSBV? Were not only the largest used refrigeration specialist in Europe, but also, we deliver all equipment including an extensive test, warranty and industrial cleaning. \*Optional we can also perform a new paint job and arrange the logistics.