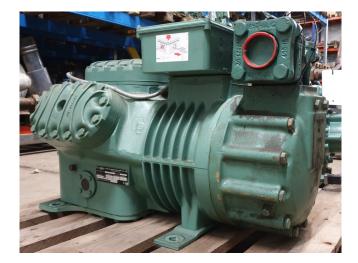

### Bitzer 6H-35.2

#### Used Bitzer 6H-35.2

Used Bitzer 6H-35.2 semi-hermetic reciprocating compressor on Freon with a sight glass. The compressor has a displacement of 110,5 m<sup>3</sup>/h. \*Why choose for HOSBV? Were not only the largest used refrigeration specialist in Europe, but also, we deliver all equipment including an extensive test, warranty and industrial cleaning. \*Optional we can also perform a new paint job and arrange the logistics.