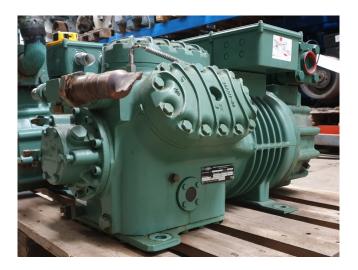

### Bitzer 6H-35.2

#### Used Bitzer 6H-35.2

Used Bitzer 6H-35.2 semi-hermetic reciprocating compressor on Freon with a sight glass. The compressor has a displacement of 110,5 m<sup>3</sup>/h. \*Why choose for HOSBV? Were not only the largest used refrigeration specialist in Europe, but also, we deliver all equipment including an extensive test, warranty and industrial cleaning. \*Optional we can also perform a new paint job and arrange the logistics.